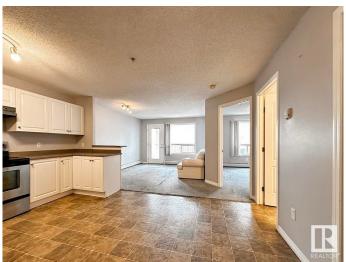

# \$159,900

1 Bedroom, 1.00 Bathroom, 611 sqft Condo / Townhouse on 0.00 Acres

South Terwillegar, Edmonton, AB

Terwillegar "Corner" unit on the 3rd floor! This 1 bedroom and 1 bath, third-floor condo in South Terwillegar with a west-facing balcony and a titled outdoor parking stall. Open concept floorplan with big kitchen and living room. Spacious Master bedroom and a good size bathroom. laundry/utility room provides extra storage space. The low monthly condo fee includes heat and water/sewer. Easy access to Rabbit Hill Rd; Terwillegar Drive; Anthony Henday; ETS bus terminal; and Terwillegar Community Rec Centre.

#### Interior

Appliances Dishwasher-Built-In, Dryer, Refrigerator, Stove-Electric, Washer

Heating Hot Water, Natural Gas