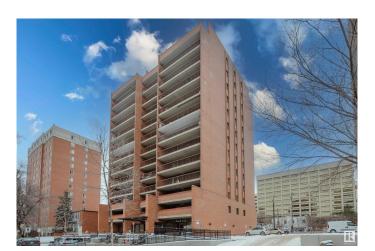

# \$161,600 - 9917 110 Street, Edmonton

MLS® #E4428790

#### \$161,600

2 Bedroom, 1.00 Bathroom, 775 sqft Condo / Townhouse on 0.00 Acres

WîhkwÃantôwin, Edmonton, AB

THIS IS THE CONDO YOU HAVE BEEN WAITING FOR! This top floor condo with a view to to Legislature Building features newer kitchen-cabinets, granite countertops, laminate flooring, an upgraded bathroom, in-suite washer/dryer and a HUGE south east facing balcony with a view! Building amenities include an exercise room, sauna, social room, assigned underground parking, and the condo fee INCLUDES ALL UTILITIES. The unit is perfect for Students, first time buyers, Investors, or anyone wanting a GREAT CENTRAL LOCATION that is across from the Grandin LRT Station with easy walking distance to Downtown, the U of A, our SPECTACULAR River Valley and all the amenities available on Jasper Avenue. THIS IS THE ONE!