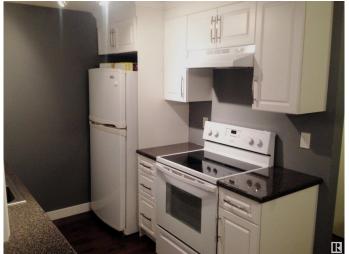

#### Interior

Appliances Dishwasher-Built-In, Dryer, Refrigerator, Stove-Electric, Washer

Heating Forced Air-1, Natural Gas

Stories 2

Has Basement Yes

Basement Full, Partially Finished