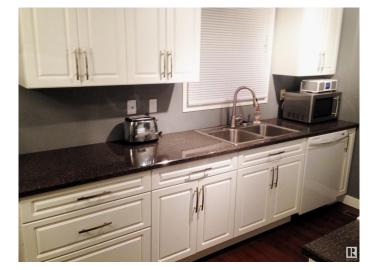

#### Interior

Appliances Dishwasher-Built-In, Dryer, Refrigerator, Stove-Electric, Washer

Heating Forced Air-1, Natural Gas

Stories 2

Has Basement Yes

Basement Full, Partially Finished