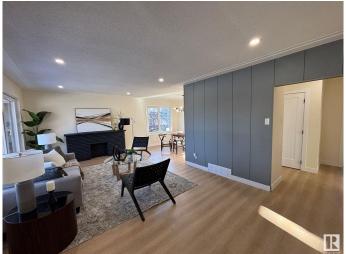

## \$536,500

5 Bedroom, 2.00 Bathroom, 1,206 sqft Single Family on 0.00 Acres

Hazeldean, Edmonton, AB

STEPS FROM MILL CREEK RAVINE and HAPPY BEER STREETâ€"your new lifestyle starts HERE. Hike, bike, or stroll the RAVINE TRAILS, grab a pint at local breweries, or sip a latte at one of the nearby cafés. Hazeldean is a hidden gem with a strong COMMUNITY LEAGUE, parks, playgrounds, and quick access to Whyte Ave. This RENOVATED 5-BED, 2-BATH home has a SEPARATE ENTRANCE to a bright in-law suite. Inside: OPEN-CONCEPT layout, custom cabinets, QUARTZ, pot lights, and new German tilt & turn windows. Massive primary, DOUBLE GARAGE, fenced yard, and upgraded landscaping. Live where the good vibes are.

## Interior

Appliances Dryer, Garage Opener, Hood Fan, Washer, Refrigerators-Two,

Stoves-Two

Heating Forced Air-1, Natural Gas

Stories 2
Has Suite Yes
Has Basement Yes

Basement Full, Finished