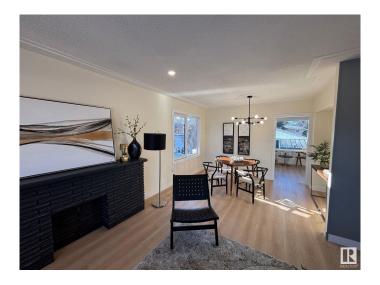

## \$536,500

5 Bedroom, 2.00 Bathroom, 1,206 sqft Single Family on 0.00 Acres

Hazeldean, Edmonton, AB

STEPS FROM MILL CREEK RAVINE and HAPPY BEER STREETâ€"your new lifestyle starts HERE. Hike, bike, or stroll the RAVINE TRAILS, grab a pint at local breweries, or sip a latte at one of the nearby cafés. Hazeldean is a hidden gem with a strong COMMUNITY LEAGUE, parks, playgrounds, and quick access to Whyte Ave. This RENOVATED 5-BED, 2-BATH home has a SEPARATE ENTRANCE to a bright in-law suite. Inside: OPEN-CONCEPT layout, custom cabinets, QUARTZ, pot lights, and new German tilt & turn windows. Massive primary, DOUBLE GARAGE, fenced yard, and upgraded landscaping. Live where the good vibes are.

## Interior

Appliances Dryer, Garage Opener, Hood Fan, Washer, Refrigerators-Two,

Stoves-Two

Heating Forced Air-1, Natural Gas

Stories 2
Has Suite Yes
Has Basement Yes

Basement Full, Finished