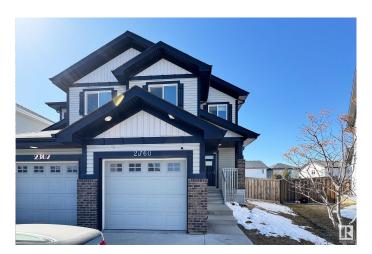

# \$430,000 - 2360 Casselman Crescent, Edmonton

MLS® #E4429426

## \$430,000

3 Bedroom, 2.50 Bathroom, 1,508 sqft Single Family on 0.00 Acres

Callaghan, Edmonton, AB

2-storey !/2 Duplex Great family home with partially finished basement 3 bedrooms 3 baths providing ample facilities for family members. Family Room a space for family gatherings and relaxation. The rec room a additional area for recreation, play, or hobbies. This home is located in a great area, close to schools, making it convenient for families. This home provides a balance of personal and communal spaces, essential for family living, alongside the advantage of being in a community-friendly environment.

#### **Essential Information**

MLS® # E4429426 Price \$430,000

Bedrooms 3
Bathrooms 2.50

Full Baths 2
Half Baths 1

Square Footage 1,508

Acres 0.00 Year Built 2013

Type Single Family

Sub-Type Half Duplex

# **Community Information**

Address 2360 Casselman Crescent

Area Edmonton
Subdivision Callaghan
City Edmonton
County ALBERTA

Province AB

Postal Code T6W 0W3