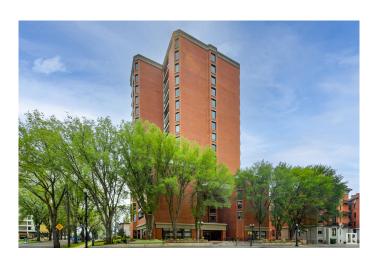

# \$125,000 - 203 11503 100 Avenue, Edmonton

MLS® #E4429498

### \$125,000

1 Bedroom, 1.00 Bathroom, 484 sqft Condo / Townhouse on 0.00 Acres

WîhkwÃantôwin, Edmonton, AB

TREELINE VIEWS from this RENOVATED BRIGHT studio suite in the majestic, iconic LEMARCHAND TOWER conveniently located steps away from the river valley walking/biking trails, restaurants, coffee shops & quick access to the U of A, Brewery District & Ice District. Open layout with an upgraded kitchen with white cabinetry and an eating bar. Newer vinyl plank flooring throughout. 4 piece main bathroom. Good size balcony with an east exposure. Included is the stove, fridge, washer, dryer and A/C. Titled underground parking #247 on P2. LeMarchand has a guest suite & a renovated social room with a patio. A perfect executive condo! Shows very well!

#### **Exterior**

Exterior Concrete, Brick

Exterior Features Golf Nearby, Public Transportation, Shopping Nearby, View City, View

Downtown, See Remarks

Roof Tar & T

Foundation Concrete Perimeter