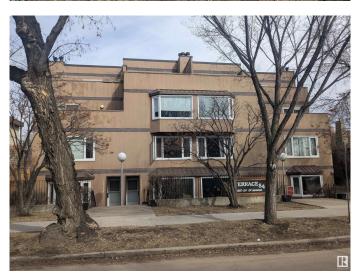

# \$265,000 - 10524 84 Avenue, Edmonton

MLS® #E4429570

# \$265,000

2 Bedroom, 2.00 Bathroom, 1,232 sqft Condo / Townhouse on 0.00 Acres

Strathcona, Edmonton, AB

Unique 2 story condo in the heart of Strathcona. Great investment property being a few blocks from Whyte Avenue, U of A campus and other great amenities. Well maintained building and over 1200 sq foot unit. Large main floor with entrance in front and in rear. Wood burning fireplace in the living room, kitchen with island and pass through into the dining room. 2 piece bathroom to finish off main floor. Upstairs has 2 bedrooms, a 4 piece bathroom and big laundry/storage room. Primary bedroom is oversized with 2 double closets and bonus 2 piece ensuite. South facing unit across from a schoolyard and 2 outdoor parking stalls.

#### **Essential Information**

MLS® # E4429570 Price \$265,000

Bedrooms 2
Bathrooms 2.00
Full Baths 1

Half Baths 2

Square Footage 1,232 Acres 0.00

Year Built 1980

Type Condo / Townhouse

Sub-Type Lowrise Apartment
Style Multi Level Apartment