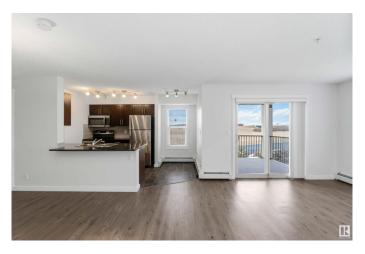

### \$254,999

2 Bedroom, 2.00 Bathroom, 975 sqft Condo / Townhouse on 0.00 Acres

MacTaggart, Edmonton, AB

Beautiful, impeccably maintained 2-bedroom+den, 2 bathroom (1 ensuite), 3rd story corner-unit condo located in the highly-desirable community of MacTaggart. Complete with 2 parking stalls (1 heated underground, 1 surface level) and a spacious balcony to fit your needs! Modern open-concept living space with stylish vinyl plank and carpeted bedrooms. Easy access to the Anthony Henday and Terwillegar Drive makes for a seamless commute to all areas of the city. Southwest facing windows and balcony ensure you can take advantage of Edmonton's wonderful summer nights. Immediate possession available!