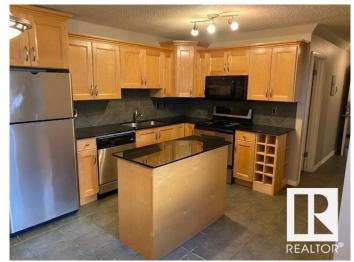

#### \$159,900

2 Bedroom, 1.00 Bathroom, 978 sqft Condo / Townhouse on 0.00 Acres

Idylwylde, Edmonton, AB

Lovely and ample 960 square feet single level apartment located right across from Bonniedoon mall and the LRT station it features 2 very well sized bedrooms, ensuite laundry, a large kitchen with island ,granite countertops, and stainless steel appliances, ceramic tiles floorings. the living room boast oak hardwood flooring and lots of natural light and space

#### Interior

Appliances Dishwasher-Built-In, Dryer, Microwave Hood Fan, Refrigerator,

Stove-Electric, Washer

Heating Baseboard, Water