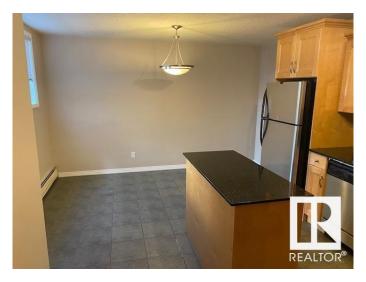

#### \$159,900

2 Bedroom, 1.00 Bathroom, 978 sqft Condo / Townhouse on 0.00 Acres

Idylwylde, Edmonton, AB

Lovely and ample 960 square feet single level apartment located right across from Bonniedoon mall and the LRT station it features 2 very well sized bedrooms, ensuite laundry, a large kitchen with island ,granite countertops, and stainless steel appliances, ceramic tiles floorings. the living room boast oak hardwood flooring and lots of natural light and space