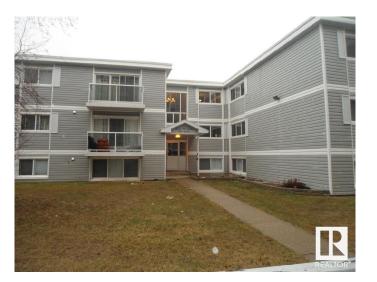

#### \$159,900

2 Bedroom, 1.00 Bathroom, 978 sqft Condo / Townhouse on 0.00 Acres

Idylwylde, Edmonton, AB

Lovely and ample 960 square feet single level apartment located right across from Bonniedoon mall and the LRT station it features 2 very well sized bedrooms, ensuite laundry, a large kitchen with island ,granite countertops, and stainless steel appliances, ceramic tiles floorings. the living room boast oak hardwood flooring and lots of natural light and space

#### **Exterior**

Exterior Wood, Stucco, Vinyl

Exterior Features Public Swimming Pool, Public Transportation, Shopping Nearby

Roof Tar & T

Construction Wood, Stucco, Vinyl

Foundation Concrete Perimeter