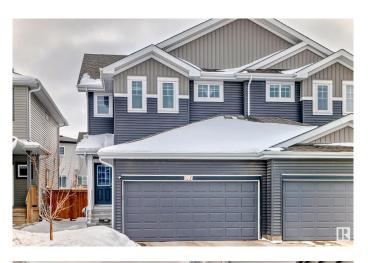

# \$525,000 - 307 40a Avenue, Edmonton

MLS® #E4430281

#### \$525,000

4 Bedroom, 3.50 Bathroom, 1,588 sqft Single Family on 0.00 Acres

Maple Crest, Edmonton, AB

High quality Duplex which is built by Landmark builders in the Maple Crest community, Which includes central Air conditioner, Central water purifier, fully finished basement with seperate entrance, Granite counter tops, etc. Codeless switches for above grade which is a trademark of landmark homes, Plumbing finished for future second kitchen in the basement, Built in 2020. Close to all amenities.

#### **Essential Information**

| MLS® #         | E4430281      |
|----------------|---------------|
| Price          | \$525,000     |
| Bedrooms       | 4             |
| Bathrooms      | 3.50          |
| Full Baths     | 3             |
| Half Baths     | 1             |
| Square Footage | 1,588         |
| Acres          | 0.00          |
| Year Built     | 2020          |
| Туре           | Single Family |
| Sub-Type       | Half Duplex   |
| Style          | 2 Storey      |
| Status         | Active        |

## **Community Information**

Address

307 40a Avenue

| Area<br>Subdivision | Edmonton<br>Maple Crest                                                                                                                                                  |
|---------------------|--------------------------------------------------------------------------------------------------------------------------------------------------------------------------|
| City                | Edmonton                                                                                                                                                                 |
| County              | ALBERTA                                                                                                                                                                  |
| Province            | AB                                                                                                                                                                       |
| Postal Code         | T6T 2E9                                                                                                                                                                  |
| Amenities           |                                                                                                                                                                          |
| Amenities           | Air Conditioner, Deck, Detectors Smoke, No Animal Home                                                                                                                   |
| Parking Spaces      | 4                                                                                                                                                                        |
| Parking             | Double Garage Attached                                                                                                                                                   |
| Interior            |                                                                                                                                                                          |
| Interior Features   | ensuite bathroom                                                                                                                                                         |
| Appliances          | Air Conditioning-Central, Dishwasher-Built-In, Dryer, Garage Control,<br>Garage Opener, Microwave Hood Fan, Refrigerator, Stove-Electric,<br>Washer, Curtains and Blinds |
| Heating             | Forced Air-1, Natural Gas                                                                                                                                                |
| Fireplace           | Yes                                                                                                                                                                      |
| Fireplaces          | Insert                                                                                                                                                                   |
| Stories             | 3                                                                                                                                                                        |
| Has Basement        | Yes                                                                                                                                                                      |
| Basement            | Full, Finished                                                                                                                                                           |
| Exterior            |                                                                                                                                                                          |
| Exterior            | Concrete Vinvl                                                                                                                                                           |