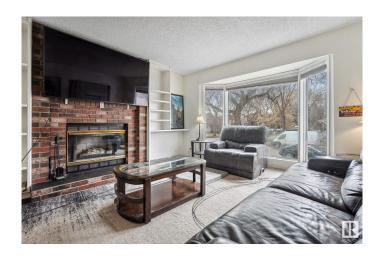

#### \$309,900

5 Bedroom, 3.00 Bathroom, 1,250 sqft Single Family on 0.00 Acres

Eastwood, Edmonton, AB

Spacious and affordable 5 bedroom, 3 bathroom half-duplex in Eastwood! The main level offers a functional kitchen with ample cabinetry and counter space. Just off the kitchen, the living and dining area welcomes you with a brick fireplaceâ€"a perfect centrepiece for cozy evenings! You'll appreciate the upgraded vinyl plank flooring for a fresh, modern look! The primary bedroom features a 3-piece ensuite and patio doors leading to your balconyâ€"ideal for your morning coffee or to unwind. Two additional bedrooms and a 4-piece bathroom complete the main level. The fully finished basement is sure to impress with a large second kitchen, additional living space, two more bedrooms, and an updated 4-piece bathroom. Located less than 10 minutes from NAIT and Kingsway Mall, with easy access to the Yellowhead!

### Interior

Interior Features ensuite bathroom

Appliances Dryer, Hood Fan, Oven-Microwave, Washer, Window Coverings,

Refrigerators-Two, Stoves-Two, Dishwasher-Two

Heating Forced Air-1, Natural Gas

Fireplace Yes

Fireplaces Brick Facing

Stories 2

Has Basement Yes

Basement Full, Finished