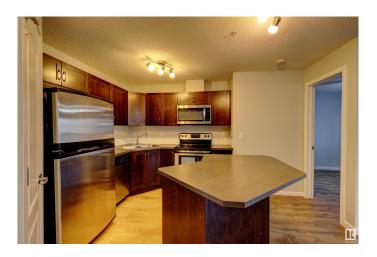

#### \$229,900

2 Bedroom, 2.00 Bathroom, 861 sqft Condo / Townhouse on 0.00 Acres

Silver Berry, Edmonton, AB

Fantastic Deal in Silver Berry! This 2 bedroom, 2 bathroom condo offers 869 sq.ft. of comfortable, functional living on the main floorâ€"perfect for easy access and mobility. Enjoy stainless steel appliances, a kitchen island with breakfast bar, pantry, insuite laundry, and a private patio with BBQ gas line. The layout features separated bedrooms for privacy, with a walk-through closet and step-in shower in the primary ensuite. Building amenities include a fitness room, guest suite, lounge, car wash, and gazebo. Conveniently located near Whitemud, Anthony Henday, Mill Woods Rec Centre, Library, and shopping. This is one opportunity you don't want to miss!

#### Interior

Interior Features ensuite bathroom

Appliances Dishwasher-Built-In, Dryer, Microwave Hood Fan, Refrigerator,

Stove-Electric, Washer

Heating Baseboard, Natural Gas