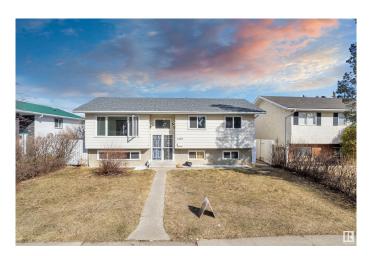

# \$449,000 - 1207 80 Street, Edmonton

MLS® #E4430337

### \$449.000

6 Bedroom, 2.50 Bathroom, 1,227 sqft Single Family on 0.00 Acres

Menisa, Edmonton, AB

Welcome to this well-maintained bi-level home in the desirable community of Menisa in Mill Woods! Situated on a large lot, this spacious property features a total of 6 bedrooms, including a fully finished basement â€" perfect for large families Key upgrades include a roof, windows, and furnace, offering peace of mind and added value. The bright and functional main level is complemented by a covered deckâ€"perfect for year-round outdoor enjoyment and entertaining. Enjoy the convenience of a detached double garage and a fully landscaped yard with plenty of room to play or garden. Located close to schools, shopping, public transit, and parks, this home combines comfort, space, and location.