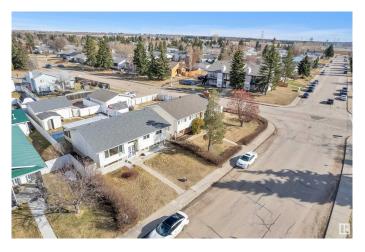

### \$449.000

6 Bedroom, 2.50 Bathroom, 1,227 sqft Single Family on 0.00 Acres

Menisa, Edmonton, AB

Welcome to this well-maintained bi-level home in the desirable community of Menisa in Mill Woods! Situated on a large lot, this spacious property features a total of 6 bedrooms, including a fully finished basement â€" perfect for large families Key upgrades include a roof, windows, and furnace, offering peace of mind and added value. The bright and functional main level is complemented by a covered deckâ€"perfect for year-round outdoor enjoyment and entertaining. Enjoy the convenience of a detached double garage and a fully landscaped yard with plenty of room to play or garden. Located close to schools, shopping, public transit, and parks, this home combines comfort, space, and location.

## **Community Information**

Address 1207 80 Street

Area Edmonton
Subdivision Menisa

City Edmonton
County ALBERTA

Province AB

Postal Code T6K 2R3