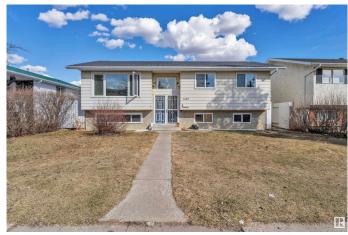

### \$449.000

6 Bedroom, 2.50 Bathroom, 1,227 sqft Single Family on 0.00 Acres

Menisa, Edmonton, AB

Welcome to this well-maintained bi-level home in the desirable community of Menisa in Mill Woods! Situated on a large lot, this spacious property features a total of 6 bedrooms, including a fully finished basement â€" perfect for large families Key upgrades include a roof, windows, and furnace, offering peace of mind and added value. The bright and functional main level is complemented by a covered deckâ€"perfect for year-round outdoor enjoyment and entertaining. Enjoy the convenience of a detached double garage and a fully landscaped yard with plenty of room to play or garden. Located close to schools, shopping, public transit, and parks, this home combines comfort, space, and location.