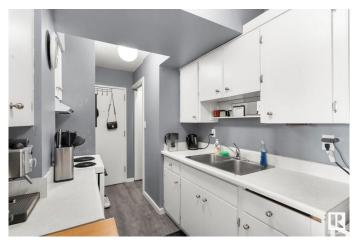

## Interior

Appliances Dishwasher-Built-In, Hood Fan, Oven-Microwave, Refrigerator,

Stove-Electric

Heating Hot Water, Natural Gas