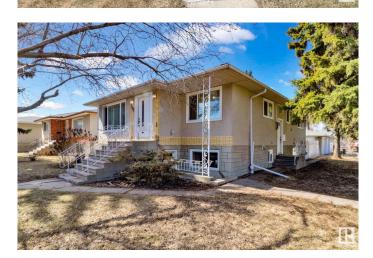

#### \$575,000

6 Bedroom, 3.50 Bathroom, 1,279 sqft Single Family on 0.00 Acres

Rosslyn, Edmonton, AB

Exceptional UP/DOWN DUPLEX located in the mature and sought-after neighbourhood of Rosslyn. This property has undergone an extensive renovation in 2021, transforming it into a modern living space with high-quality finishes. Main Floor offers 3 well-appointed bedrooms, 1.5 modern bathrooms, Spacious living room, perfect for relaxation, Elegant kitchen featuring granite countertops and stainless steel appliances and a laundry room. Lower Level consits of 3 additional bedrooms for ample living space, 2 bathrooms, Fully equipped kitchen ideal for entertaining, Comfortable living room, dedicated laundry facility, and Common area mechanical room equipped with two high-efficiency furnaces. This duplex is situated on a generous 749 mÂ<sup>2</sup> corner lot, making it an attractive investment opportunity or holding property for future development. Its proximity to downtown has established it as a successful AIRBNB rental. Don't miss your chance to own this remarkable duplex in a thriving community.

Built in 1961

#### **Essential Information**

| MLS® #   | E4430532  |
|----------|-----------|
| Price    | \$575,000 |
| Bedrooms | 6         |

| Bathrooms      | 3.50               |
|----------------|--------------------|
| Full Baths     | 3                  |
| Half Baths     | 1                  |
| Square Footage | 1,279              |
| Acres          | 0.00               |
| Year Built     | 1961               |
| Туре           | Single Family      |
| Sub-Type       | Duplex Up And Down |
| Style          | Raised Bungalow    |
| Status         | Active             |

## Exterior

| Exterior          | Wood, Brick, Stucco                                             |
|-------------------|-----------------------------------------------------------------|
| Exterior Features | Back Lane, Corner Lot, Public Transportation, Schools, Shopping |
|                   | Nearby                                                          |
| Roof              | Asphalt Shingles                                                |