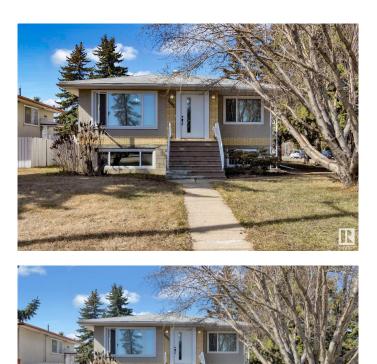

#### \$575,000

6 Bedroom, 3.50 Bathroom, 1,279 sqft Single Family on 0.00 Acres

Rosslyn, Edmonton, AB

Exceptional UP/DOWN DUPLEX located in the mature and sought-after neighbourhood of Rosslyn. This property has undergone an extensive renovation in 2021, transforming it into a modern living space with high-quality finishes. Main Floor offers 3 well-appointed bedrooms, 1.5 modern bathrooms, Spacious living room, perfect for relaxation, Elegant kitchen featuring granite countertops and stainless steel appliances and a laundry room. Lower Level consits of 3 additional bedrooms for ample living space, 2 bathrooms, Fully equipped kitchen ideal for entertaining, Comfortable living room, dedicated laundry facility, and Common area mechanical room equipped with two high-efficiency furnaces. This duplex is situated on a generous 749 mÂ<sup>2</sup> corner lot, making it an attractive investment opportunity or holding property for future development. Its proximity to downtown has established it as a successful AIRBNB rental. Don't miss your chance to own this remarkable duplex in a thriving community.

Built in 1961

#### **Essential Information**

| MLS® #   | E4430532  |
|----------|-----------|
| Price    | \$575,000 |
| Bedrooms | 6         |

| Bathrooms      | 3.50               |
|----------------|--------------------|
| Full Baths     | 3                  |
| Half Baths     | 1                  |
| Square Footage | 1,279              |
| Acres          | 0.00               |
| Year Built     | 1961               |
| Туре           | Single Family      |
| Sub-Type       | Duplex Up And Down |
| Style          | Raised Bungalow    |
| Status         | Active             |

## Exterior

| Exterior          | Wood, Brick, Stucco                                             |
|-------------------|-----------------------------------------------------------------|
| Exterior Features | Back Lane, Corner Lot, Public Transportation, Schools, Shopping |
|                   | Nearby                                                          |
| Roof              | Asphalt Shingles                                                |