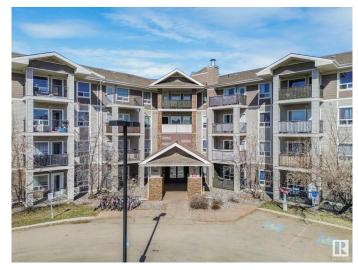

# \$169,900 - 7401 7327 South Terwillegar Drive, Edmonton

MLS® #E4430586

## \$169,900

1 Bedroom, 1.00 Bathroom, 636 sqft Condo / Townhouse on 0.00 Acres

South Terwillegar, Edmonton, AB

Fabulous TOP floor 1 bedroom unit with all kinds of great features. Open concept kitchen with lots of cupboards and counter space.

Vaulted ceilings makes the unit feel large and spacious. In suite laundry room with good storage. Titled UNDERGROUND parking, no brushing off your vehicle. Move in ready and on the quiet side of the building. Great 1st time property or for an investment. Easy access to the Anthony Henday and a quick trip to the airport, shopping and green space.

#### **Exterior**

Exterior Wood, Stone, Vinyl

Exterior Features Park/Reserve, Public Transportation, Shopping Nearby

Roof Asphalt Shingles

Construction Wood, Stone, Vinyl

Foundation Concrete Perimeter