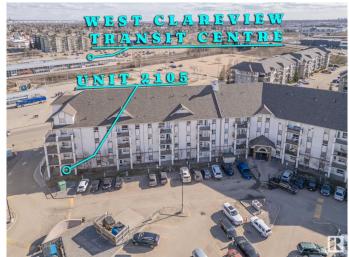

### \$170,000

2 Bedroom, 2.00 Bathroom, 860 sqft Condo / Townhouse on 0.00 Acres

Clareview Town Centre, Edmonton, AB

Welcome to this one of a kind 2 bedroom Main floor condo, With a total of 850sq/ft boasting a spacious living room and kitchen area, 2 large bedrooms with the Primary boasting a full en suite, HIS & HER closets. open living area has big windows and an access to patio is perfect for any family, Stackable laundry room with extra storage. 1 parking stall. Building has welcoming Entrance, an exercise room, close to schools, shopping and the Clairview Station located across the street.

# **Community Information**

Address 320 Clareview Station Drive

Area Edmonton

Subdivision Clareview Town Centre

City Edmonton
County ALBERTA

Province AB

Postal Code T5A 3Y8