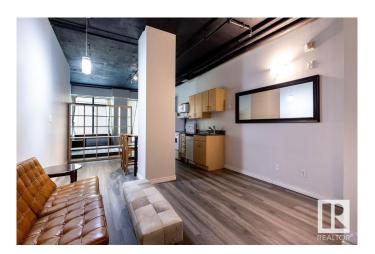

# \$79,000

1 Bedroom, 1.00 Bathroom, 448 sqft Condo / Townhouse on 0.00 Acres

Downtown (Edmonton), Edmonton, AB

Live in the heart of downtown with direct LRT access right from the building's lower levelâ€"just an elevator ride away. This fully furnished 1-bedroom loft is turn-key and ready to go. It features soaring ceilings, granite countertops, in-suite laundry, updated lighting, and no carpetâ€"making it stylish and easy to maintain. Freshly cleaned and in great condition. Walk to work, grab coffee downtown, and enjoy all the perks of urban living. Perfect for downtown professionals or university students looking for a fast, easy commute. Short-term rentals (including Airbnb) are allowed, offering great income potential. Quick possession available.

## **Essential Information**

MLS® # E4430847 Price \$79,000

Bedrooms 1

Bathrooms 1.00

Full Baths 1

Square Footage 448

Acres 0.00

Year Built 1968