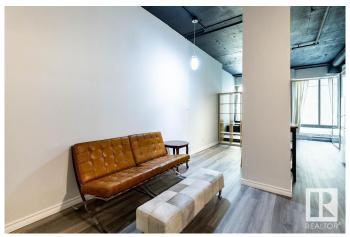

# \$79,000

1 Bedroom, 1.00 Bathroom, 448 sqft Condo / Townhouse on 0.00 Acres

Downtown (Edmonton), Edmonton, AB

Live in the heart of downtown with direct LRT access right from the building's lower levelâ€"just an elevator ride away. This fully furnished 1-bedroom loft is turn-key and ready to go. It features soaring ceilings, granite countertops, in-suite laundry, updated lighting, and no carpetâ€"making it stylish and easy to maintain. Freshly cleaned and in great condition. Walk to work, grab coffee downtown, and enjoy all the perks of urban living. Perfect for downtown professionals or university students looking for a fast, easy commute. Short-term rentals (including Airbnb) are allowed, offering great income potential. Quick possession available.

## **Essential Information**

MLS® # E4430847 Price \$79,000

Bedrooms 1

Bathrooms 1.00

Full Baths 1

Square Footage 448

Acres 0.00

Year Built 1968