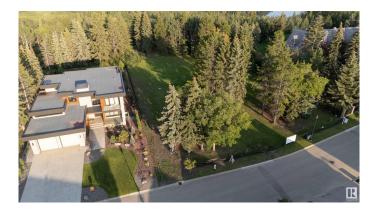

### \$1,500,000

0 Bedroom, 0.00 Bathroom, Single Family on 0.00 Acres

Donsdale, Edmonton, AB

DREAM STREET! Build your legacy. Imagine the possibilities for a unique estate home on 73 foot frontage on Donsdale Drive. 12,825 SQ FT one four premier lots on the river's edge on Donsdale Drive. No time limit to build, choose your own builder. Some architectural controls apply. The lot will be fully serviced and ready to build. Visualize manicured grounds evocative gardens a sprawling estate that boasts privacy and serenity with spectacular views within the city limits. Mature trees tower over the property offering a park-like setting. Make it your ultimate achievement award...a family legacy. Endless possibilities for a great family estate Prestigious Donsdale Drive on the river is home to some of Edmonton's finest estate homes. Easy access to all amenities. SPECTACULAR!

#### **Exterior**

Exterior Features Backs Onto Park/Trees, No Back Lane, Public Transportation, Ravine

View, River Valley View, Schools, Shopping Nearby, Treed Lot