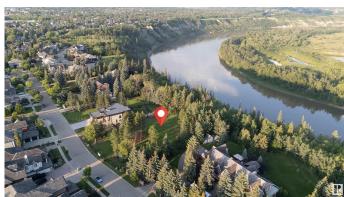

### \$1,500,000

0 Bedroom, 0.00 Bathroom, Single Family on 0.00 Acres

Donsdale, Edmonton, AB

DREAM STREET! Build your legacy. Imagine the possibilities for a unique estate home on 73 foot frontage on Donsdale Drive. 12,825 SQ FT one four premier lots on the river's edge on Donsdale Drive. No time limit to build, choose your own builder. Some architectural controls apply. The lot will be fully serviced and ready to build. Visualize manicured grounds evocative gardens a sprawling estate that boasts privacy and serenity with spectacular views within the city limits. Mature trees tower over the property offering a park-like setting. Make it your ultimate achievement award...a family legacy. Endless possibilities for a great family estate Prestigious Donsdale Drive on the river is home to some of Edmonton's finest estate homes. Easy access to all amenities. SPECTACULAR!

## **Community Information**

Address 4813 Donsdale Drive

Area Edmonton
Subdivision Donsdale
City Edmonton
County ALBERTA

Province AB

Postal Code T6M 2N2

#### **Exterior**

Exterior Features Backs Onto Park/Trees, No Back Lane, Public Transportation, Ravine

View, River Valley View, Schools, Shopping Nearby, Treed Lot