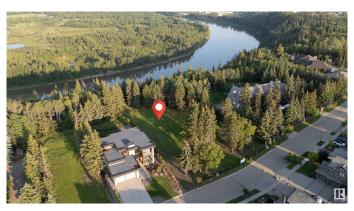

### \$1,500,000

0 Bedroom, 0.00 Bathroom, Single Family on 0.00 Acres

Donsdale, Edmonton, AB

DREAM STREET! Build your legacy. Imagine the possibilities for a unique estate home on 73 foot frontage on Donsdale Drive. 12,825 SQ FT one four premier lots on the river's edge on Donsdale Drive. No time limit to build, choose your own builder. Some architectural controls apply. The lot will be fully serviced and ready to build. Visualize manicured grounds evocative gardens a sprawling estate that boasts privacy and serenity with spectacular views within the city limits. Mature trees tower over the property offering a park-like setting. Make it your ultimate achievement award...a family legacy. Endless possibilities for a great family estate Prestigious Donsdale Drive on the river is home to some of Edmonton's finest estate homes. Easy access to all amenities. SPECTACULAR!

## **Community Information**

Address 4813 Donsdale Drive

Area Edmonton
Subdivision Donsdale
City Edmonton
County ALBERTA

Province AB

Postal Code T6M 2N2

#### **Exterior**

Exterior Features Backs Onto Park/Trees, No Back Lane, Public Transportation, Ravine

View, River Valley View, Schools, Shopping Nearby, Treed Lot