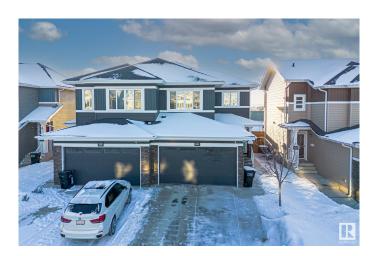

### \$575,000

4 Bedroom, 3.50 Bathroom, 1,884 sqft Single Family on 0.00 Acres

Glenridding Heights, Edmonton, AB

This spacious and fully upgraded duplex in Glenridding Heights was built in 2020 and offers incredible value with a LEGAL basement suite. Featuring 4 bedrooms and 3.5 bathrooms, it boasts 9 ft ceilings on both the main floor and in the suite. Enjoy luxury vinyl plank flooring, tile in high-traffic areas, upgraded lighting, and extra pot lights. The kitchen includes ceiling-height cabinets, a large island, black hardware, and premium appliances. Upstairs features 3 bedrooms, 2 full baths, laundry, and a main floor half bath. The 1 bed, 1 bath legal suite includes a private entry, full kitchen, in-suite laundry, and central A/C for comfort throughout the home. The exterior offers a deck, fenced and landscaped yard, double attached garage, and extra parking for 3 vehicles. Located near top-rated schools, parks, shopping, and premium golf courses. A fantastic opportunity in a highly desirable neighborhood!

## **Essential Information**

| MLS® #     | E4431090  |
|------------|-----------|
| Price      | \$575,000 |
| Bedrooms   | 4         |
| Bathrooms  | 3.50      |
| Full Baths | 3         |

| Half Baths     | 1             |
|----------------|---------------|
| Square Footage | 1,884         |
| Acres          | 0.00          |
| Year Built     | 2020          |
| Туре           | Single Family |
| Sub-Type       | Half Duplex   |
| Style          | 2 Storey      |
| Status         | Active        |