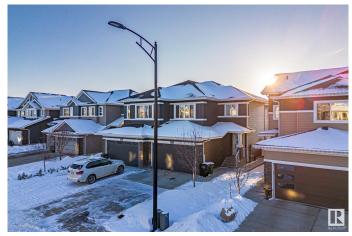

### \$575,000

4 Bedroom, 3.50 Bathroom, 1,884 sqft Single Family on 0.00 Acres

Glenridding Heights, Edmonton, AB

This spacious and fully upgraded duplex in Glenridding Heights was built in 2020 and offers incredible value with a LEGAL basement suite. Featuring 4 bedrooms and 3.5 bathrooms, it boasts 9 ft ceilings on both the main floor and in the suite. Enjoy luxury vinyl plank flooring, tile in high-traffic areas, upgraded lighting, and extra pot lights. The kitchen includes ceiling-height cabinets, a large island, black hardware, and premium appliances. Upstairs features 3 bedrooms, 2 full baths, laundry, and a main floor half bath. The 1 bed, 1 bath legal suite includes a private entry, full kitchen, in-suite laundry, and central A/C for comfort throughout the home. The exterior offers a deck, fenced and landscaped yard, double attached garage, and extra parking for 3 vehicles. Located near top-rated schools, parks, shopping, and premium golf courses. A fantastic opportunity in a highly desirable neighborhood!

## **Essential Information**

| MLS® #     | E4431090  |
|------------|-----------|
| Price      | \$575,000 |
| Bedrooms   | 4         |
| Bathrooms  | 3.50      |
| Full Baths | 3         |

| Half Baths     | 1             |
|----------------|---------------|
| Square Footage | 1,884         |
| Acres          | 0.00          |
| Year Built     | 2020          |
| Туре           | Single Family |
| Sub-Type       | Half Duplex   |
| Style          | 2 Storey      |
| Status         | Active        |