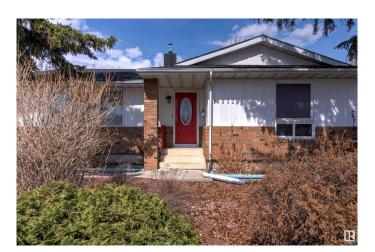

# \$455,000 - 18312 91 Avenue, Edmonton

MLS® #E4431250

## \$455,000

5 Bedroom, 3.00 Bathroom, 1,578 sqft Single Family on 0.00 Acres

Belmead, Edmonton, AB

Amazing opportunity for a large family, investors! This bungalow has 5 bedrooms, 3 full bathrooms, main floor laundry and second laundry downstairs, lots of additional rooms/space on both levels, separate entrance. Newer windows, doors, roof, HWT 2023, Furnace 2022, copper wiring, AC, Central Vacuum. The large yard has flower/vegetable boxes for a garden enthusiast. The oversize double garage has a potential for a workshop. Long driveway is suitable for RV parking. Close to the schools, shopping, and future LRT.

#### **Exterior**

Exterior Wood, Brick, Stucco

Exterior Features Playground Nearby, Public Transportation, Schools, Shopping Nearby

Roof Asphalt Shingles

Construction Wood, Brick, Stucco
Foundation Concrete Perimeter