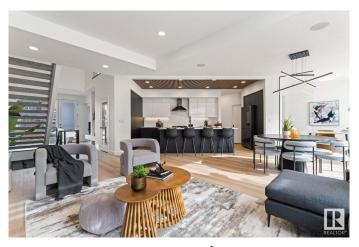

#### \$999,000

3 Bedroom, 2.50 Bathroom, 2,404 sqft Single Family on 0.00 Acres

Keswick Area, Edmonton, AB

Award winning builder, Kanvi Homes, presents The Ethos32 showhome! This innovative streetscape design is unparalleled to those in the surrounding neighbourhood. The bright, oversized windows throughout floods the home in natural light in every space. The unique angle kitchen design is a standout focal in this home: framed in sleek black matte cabinetry, incredible black stainless appliances and a striking wood slat feature on the ceiling. Featuring a main floor den and fully equipped with 100― Napoleon fireplace, washer/dryer, central air, window treatments and a professionally landscaped yard and fencing. Visit the Listing Brokerage (and/or listing REALTOR®) website to obtain additional information.