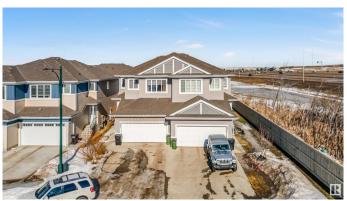

# \$549,900 - 206 40a Avenue, Edmonton

MLS® #E4431738

#### \$549.900

6 Bedroom, 4.00 Bathroom, 1,913 sqft Single Family on 0.00 Acres

Maple Crest, Edmonton, AB

Stunning Home Almost 1900Sq. Ft. with FINISHED 2 BEDROOM AND SECOND KITCHEN BASEMENT in MAPLE CREST WITH PERMITS, Located in the highly sought-after community of MAPLE CREST, this beautifully designed home offers modern finishes, open-to-below ceilings, and a fully finished basement. The main floor features an open-concept layout with a stylish kitchen, complete with quartz countertops, sleek cabinetry, and premium appliances. A main floor den provides the ideal space for a home office or study. Upstairs, you'll find a spacious bonus room, three bedrooms, and a luxurious primary suite featuring a 5-piece ensuite with dual sinks, a tiled stand-up shower, and quartz countertops.

Type Single Family
Sub-Type Half Duplex
Style 2 Storey
Status Active

#### **Exterior**

Exterior Wood, Stone, Vinyl

Exterior Features Airport Nearby, Playground Nearby, Schools, Shopping Nearby

Roof Asphalt Shingles
Construction Wood, Stone, Vinyl
Foundation Concrete Perimeter