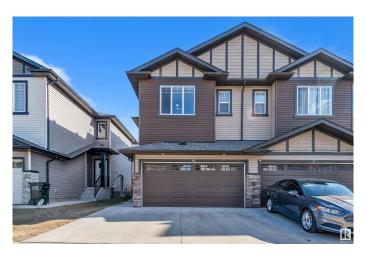

# \$479,999 - 40 1703 16 Avenue, Edmonton

MLS® #E4431763

# \$479,999

4 Bedroom, 3.50 Bathroom, 1,507 sqft Condo / Townhouse on 0.00 Acres

Laurel, Edmonton, AB

DOUBLE CAR GARAGE, SEPARATE ENTRANCE to basement this Half Duplex has it all. On main floor you will find beautiful kitchen up to ceiling cabinets with quartz countertops, stainless steel appliances, living room with fireplace, nook and 1/2 bath. Spindle railing on stairs. up stairs you will find spacious bonus area, Master bedroom with his own en suite bath. 2 other good size bedrooms and common full bath, top floor laundry. Basement is fully finished with another kitchen a full bath, 1 Bedroom, separate laundry. close to all shopping and major roads.