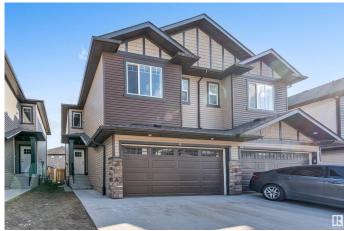

# \$479,999

4 Bedroom, 3.50 Bathroom, 1,507 sqft Condo / Townhouse on 0.00 Acres

Laurel, Edmonton, AB

DOUBLE CAR GARAGE, SEPARATE ENTRANCE to basement this Half Duplex has it all. On main floor you will find beautiful kitchen up to ceiling cabinets with quartz countertops, stainless steel appliances, living room with fireplace, nook and 1/2 bath. Spindle railing on stairs. up stairs you will find spacious bonus area, Master bedroom with his own en suite bath. 2 other good size bedrooms and common full bath, top floor laundry. Basement is fully finished with another kitchen a full bath, 1 Bedroom, separate laundry. close to all shopping and major roads.