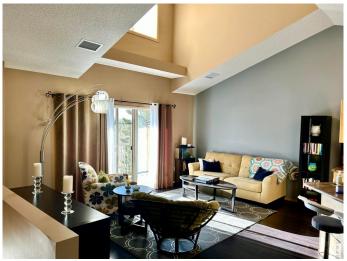

#### \$195,000

2 Bedroom, 1.00 Bathroom, 849 sqft Condo / Townhouse on 0.00 Acres

Charlesworth, Edmonton, AB

Adorable top floor carriage home in the community of Charlesworth. This 2 bedroom home has an open concept main living area and vaulted ceilings. The spacious kitchen comes complete with stainless steel appliances, pantry, island with breakfast bar, and plenty of cupboard space. There is dark laminate flooring in the main living space and carpet in the bedrooms. The neutral colors throughout will complement all design styles. From the living room, the double patio doors lead out to a west facing balcony with a lovely view of the wetland area. There is a stackable washer and dryer and a storage room. Your parking spot is right out front. Easy access to Anthony Henday, shopping, and Ellerslie Campus School. Move in and enjoy!

#### **Amenities**

Amenities No Smoking Home, Parking-Visitor, Vaulted Ceiling

Parking Spaces 1

Parking Stall