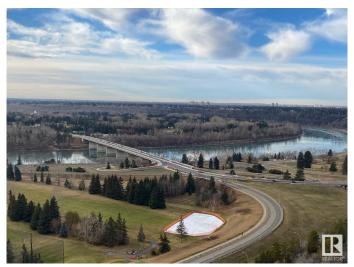

## \$299,900

2 Bedroom, 1.50 Bathroom, 1,127 sqft Condo / Townhouse on 0.00 Acres

WîhkwÃantôwin, Edmonton, AB

Beautiful panoramic view of the River Valley and Victoria golf course. This large concrete and steel 2 bedroom condo offers 2 bathrooms newer kitchen cabinets and appliances, newer hardwood flooring throughout living & hallway + carpet in bedrooms, newer tile and fixtures in bathrooms, plenty of closet space and one large balcony running the length of the unit. Condo fees include power, heat, water, use of laundry, Titled underground heated parking, exercise room, sauna, lounge and library. Close to all amenities of downtown and public transportation.

#### **Exterior**

Exterior Concrete, Stucco

Exterior Features Golf Nearby, Park/Reserve, Public Transportation, River Valley View,

River View, Shopping Nearby, View City

Roof Tar & amp; Gravel

Construction Concrete, Stucco