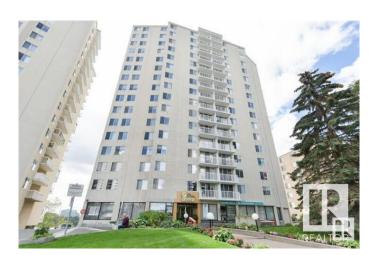

## \$299,900

2 Bedroom, 1.50 Bathroom, 1,127 sqft Condo / Townhouse on 0.00 Acres

WîhkwÃantôwin, Edmonton, AB

Beautiful panoramic view of the River Valley and Victoria golf course. This large concrete and steel 2 bedroom condo offers 2 bathrooms newer kitchen cabinets and appliances, newer hardwood flooring throughout living & hallway + carpet in bedrooms, newer tile and fixtures in bathrooms, plenty of closet space and one large balcony running the length of the unit. Condo fees include power, heat, water, use of laundry, Titled underground heated parking, exercise room, sauna, lounge and library. Close to all amenities of downtown and public transportation.

Year Built 1975

Type Condo / Townhouse Sub-Type Apartment High Rise

Style Single Level Apartment

Status Active

#### **Exterior**

Exterior Concrete, Stucco

Exterior Features Golf Nearby, Park/Reserve, Public Transportation, River Valley View,

River View, Shopping Nearby, View City

Roof Tar & amp; Gravel

Construction Concrete, Stucco