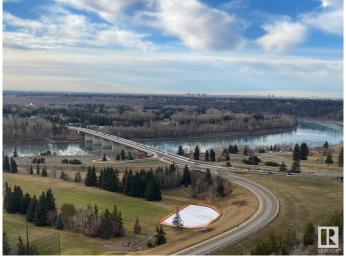

### \$280,000

2 Bedroom, 1.50 Bathroom, 1,127 sqft Condo / Townhouse on 0.00 Acres

WîhkwÃantôwin, Edmonton, AB

Beautiful panoramic view of the River Valley and Victoria golf course. This large concrete and steel 2 bedroom condo offers 2 bathrooms newer kitchen cabinets and appliances, newer hardwood flooring throughout living & hallway + carpet in bedrooms, newer tile and fixtures in bathrooms, plenty of closet space and one large balcony running the length of the unit. Condo fees include power, heat, water, use of laundry, Titled underground heated parking, exercise room, sauna, lounge and library. Close to all amenities of downtown and public transportation.

## **Exterior**

Exterior Concrete, Stucco

Exterior Features Golf Nearby, Park/Reserve, Public Transportation, River Valley View,

River View, Shopping Nearby, View City

Roof Tar & Tar & Tar & Concrete, Stucco