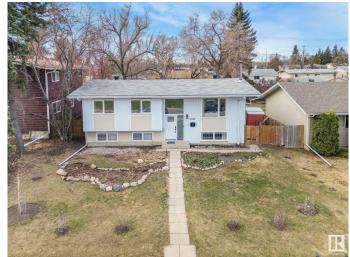

## \$389,000

3 Bedroom, 1.00 Bathroom, 1,099 sqft Single Family on 0.00 Acres

York, Edmonton, AB

GREAT LOCATION across from York Park for this 1100 sq. ft. Bi-level. Many renovations have been completed over the past few years. Original Hardwood floors refinished, New Windows, New Front and Back Door, New Paint, New Baseboards, New Deck, New Lighting. Gas Stove in the Kitchen and all of the other appliances are included. Fireplace includes the unique fireplace screen. Basement is partially finished with a large recreation room with a Retro style built in bar, Workshop and Laundry Room. Double off street parking in the backyard that could be used as a future garage site.

## **Essential Information**

MLS® # E4431971 Price \$389,000

Bedrooms 3 Bathrooms 1.00

Full Baths 1

Square Footage 1,099 Acres 0.00 Year Built 1964

Type Single Family

Sub-Type Detached Single Family

Style Bi-Level

## **Community Information**

Address 5807 138 Avenue

Area Edmonton

Subdivision York

City Edmonton
County ALBERTA

Province AB

Postal Code T5A 1E4

#### **Exterior**

Exterior Wood, Stucco

Exterior Features Back Lane, Fenced, Landscaped, Park/Reserve, Schools, Shopping

Nearby

Roof Asphalt Shingles

Construction Wood, Stucco

Foundation Concrete Perimeter