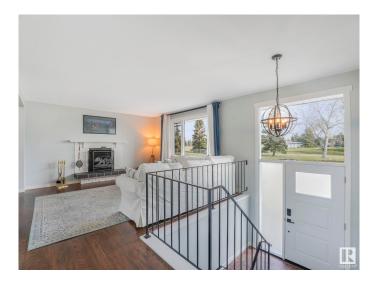

## \$389,000

3 Bedroom, 1.00 Bathroom, 1,099 sqft Single Family on 0.00 Acres

York, Edmonton, AB

GREAT LOCATION across from York Park for this 1100 sq. ft. Bi-level. Many renovations have been completed over the past few years. Original Hardwood floors refinished, New Windows, New Front and Back Door, New Paint, New Baseboards, New Deck, New Lighting. Gas Stove in the Kitchen and all of the other appliances are included. Fireplace includes the unique fireplace screen. Basement is partially finished with a large recreation room with a Retro style built in bar, Workshop and Laundry Room. Double off street parking in the backyard that could be used as a future garage site.

## **Essential Information**

MLS® # E4431971 Price \$389,000

Bedrooms 3 Bathrooms 1.00

Full Baths 1

Square Footage 1,099 Acres 0.00 Year Built 1964

Type Single Family

Sub-Type Detached Single Family

Style Bi-Level

## **Community Information**

Address 5807 138 Avenue

Area Edmonton

Subdivision York

City Edmonton
County ALBERTA

Province AB

Postal Code T5A 1E4

#### **Exterior**

Exterior Wood, Stucco

Exterior Features Back Lane, Fenced, Landscaped, Park/Reserve, Schools, Shopping

Nearby

Roof Asphalt Shingles

Construction Wood, Stucco

Foundation Concrete Perimeter