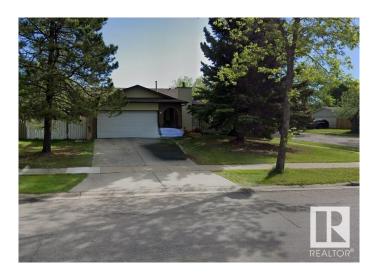

# \$599.000

5 Bedroom, 3.00 Bathroom, 1,324 sqft Single Family on 0.00 Acres

Akinsdale, St. Albert, AB

Looking for a LARGER yard?, this 1320 square foot bungalow in Akinsdale will fit perfectly. With its 68' x 110' lot, there's just that little bit extra that everyone needs. Spacious, open plan, super kitchen with oak cabinets and skylight to let the sunshine in, dining(or family) room with sliding doors out to the deck and gorgeous backyard. 3 nice sized bedrooms up, master features a 3 piece en suite, so there's no lineups. Basement finished with an enormous rec room and a bedroom. Central air conditioning. This property has been lovingly maintained with newer fences, deck, garage door and driveway.

# **Community Information**

Address 120 Arlington Drive

Area St. Albert
Subdivision Akinsdale
City St. Albert
County ALBERTA

Province AB

Postal Code T8N 2Y9