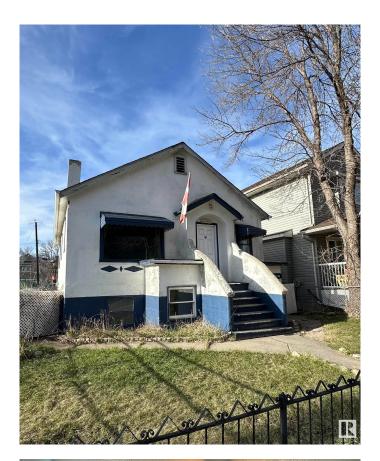

# \$275,000 - 9546 108a Avenue, Edmonton

MLS® #E4432104

#### \$275,000

4 Bedroom, 2.00 Bathroom, 818 sqft Single Family on 0.00 Acres

Mccauley, Edmonton, AB

Charming post-war era bungalow in McCauley with tons of character! This home features two full 2-bedrooms on the main floor and 2 bedrooms in the basement basement, two kitchens (upstairs and downstairs) - with shared laundry and separate exterior entrances, making it ideal for multi-generational living or savvy investors. Zoned RF6 on a 33' x 122' lot in a mature neighbourhood - perfect for future redevelopment if that's your goal. Updates include durable laminate flooring and new baseboards/trim throughout, shingles (2023), and a newer hot water tank. Enjoy a large landscaped yard with garden spaceâ€"great for entertaining. Just minutes to downtown, Italian Centre Shop, restaurants, schools, and transit. A competitively priced gem in the heart of Edmonton!

#### **Exterior**

Exterior Wood, Stucco

Exterior Features Fenced, Landscaped, Playground Nearby, Public Transportation,

Schools, Shopping Nearby

Roof Asphalt Shingles
Construction Wood, Stucco

Foundation Concrete Perimeter