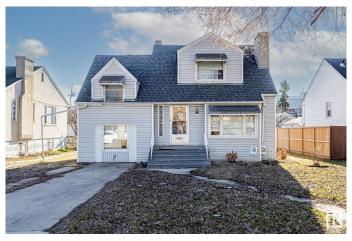

### \$399.000

3 Bedroom, 2.00 Bathroom, 1,564 sqft Single Family on 0.00 Acres

Queen Mary Park, Edmonton, AB

50x150 ZONED RM h16 allowing for up to 12+ RENTAL UNITS! Fantastic redevelopment potential on a beautiful, quiet, tree lined street, walking distance to MACEWAN, or a quick commute to NAIT! Or save this charming pre-war home with tons of square footage, plenty of windows, 2 Bathrooms upstairs, and a MASSIVE double car garage with 40 AMP power and plenty 2 oversized garage doors. Other perks include newer pex plumbing, newer shingles and vinyl siding. Being sold AS is, do not miss this opportunity!

### **Amenities**

Amenities Off Street Parking, On Street Parking, Deck

Parking Spaces 4

Parking Double Garage Detached, Over Sized