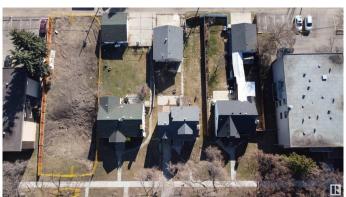

### \$399.000

3 Bedroom, 2.00 Bathroom, 1,564 sqft Single Family on 0.00 Acres

Queen Mary Park, Edmonton, AB

50x150 ZONED RM h16 allowing for up to 12+ RENTAL UNITS! Fantastic redevelopment potential on a beautiful, quiet, tree lined street, walking distance to MACEWAN, or a quick commute to NAIT! Or save this charming pre-war home with tons of square footage, plenty of windows, 2 Bathrooms upstairs, and a MASSIVE double car garage with 40 AMP power and plenty 2 oversized garage doors. Other perks include newer pex plumbing, newer shingles and vinyl siding. Being sold AS is, do not miss this opportunity!

### **Amenities**

Amenities Off Street Parking, On Street Parking, Deck

Parking Spaces 4

Parking Double Garage Detached, Over Sized