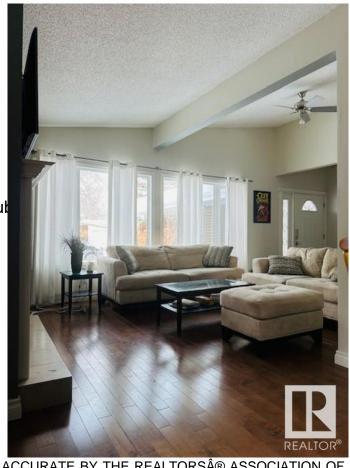

## \$474,900

5 Bedroom, 2.00 Bathroom, 1,131 sqft Single Family on 0.00 Acres

Forest Lawn (St. Albert), St. Albert, AB

Visit the Listing Brokerage (and/or listing REALTOR®) website to obtain additional information. 4 level split located in highly sought after mature area, well treed and close to parks, trails and schools. Hardwood floors in main living area, tile bathrooms newer carpet in lower level bedroom, large fenced yard loaded with trees and annual flowers and plants. Maintenance free deck, forever metal roof. Gas fireplace. Single car garage insulated and drywalled.