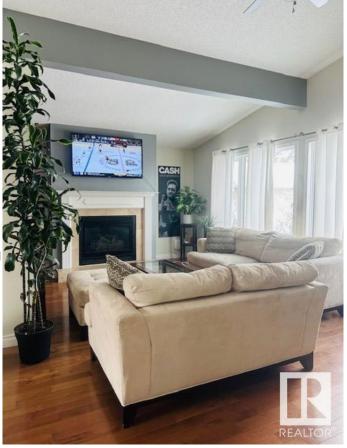

## \$474,900

5 Bedroom, 2.00 Bathroom, 1,131 sqft Single Family on 0.00 Acres

Forest Lawn (St. Albert), St. Albert, AB

Visit the Listing Brokerage (and/or listing REALTOR®) website to obtain additional information. 4 level split located in highly sought after mature area, well treed and close to parks, trails and schools. Hardwood floors in main living area, tile bathrooms newer carpet in lower level bedroom, large fenced yard loaded with trees and annual flowers and plants. Maintenance free deck, forever metal roof. Gas fireplace. Single car garage insulated and drywalled.

Fireplace Yes

Fireplaces Mantel

Stories 2

Has Basement Yes

Basement Full, Finished

**Exterior** 

Exterior Wood, Vinyl

Exterior Features Fenced, Fruit Trees/Shruk