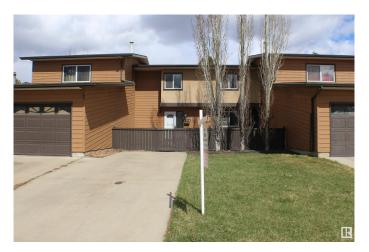

## \$249.999

3 Bedroom, 1.50 Bathroom, 1,279 sqft Condo / Townhouse on 0.00 Acres

Kernohan, Edmonton, AB

Located in Victoria Square I you'll find this 3 bedroom condo featuring new paint, lighting and carpet, upgraded kitchen and windows. The main floor features large front closet area, huge living room, kitchen with 4 appliances, patio doors to private back yard. Upper level with huge primary bedroom including walk in closet, 2nd and 3rd bedrooms are very spacious in size and the 4 pce. bathroom includes jetted soaker tub. Basement is complete with family room, laundry/utility room and understairs storage with shelving. Enjoy your days and evening in either the front yard or through the breezeway to the backyard.