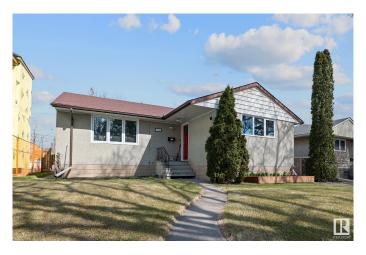

# \$419,900 - 7936 89 Avenue, Edmonton

MLS® #E4432290

#### \$419.900

4 Bedroom, 2.00 Bathroom, 1,101 sqft Single Family on 0.00 Acres

Idylwylde, Edmonton, AB

Welcome to this renovated over 1100 Sq. Ft. bungalow in desirous Idylwylde community. The homes has completely new kitchen cabinets, appliances, sink, counter top. New flooring through out. Located on main floor nice size primary bedroom with two others a good size and a fully renovated 3 pc. Bath. Newer windows throughout. Basement has large bedroom with a newly renovated 3 Pc. Bath and nice size recreation room. Nice comfortable rear deck and nice size yard. Large storage shed. Oversized single detached garage fully insulated. Storage Calore in this home, no wasted space for your all your necessary storage.

#### **Exterior**

Exterior Wood, Stucco, Vinyl

Exterior Features Flat Site, Fruit Trees/Shrubs, Playground Nearby, Public Transportation,

Schools, Shopping Nearby, See Remarks

Roof Asphalt Shingles

Construction Wood, Stucco, Vinyl Foundation Concrete Perimeter