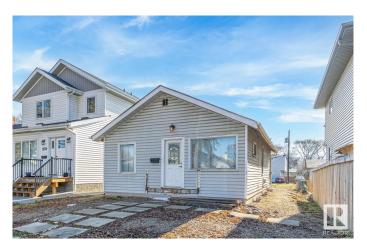

## \$225,000

2 Bedroom, 1.00 Bathroom, 779 sqft Single Family on 0.00 Acres

Calder, Edmonton, AB

Seller financing available! Looking for a project? This home has the bare bones to start your renovation project for a flip, rent out or live in. Seller has stripped down most of the interior to leave a blank slate for your finishing. Home also has a full basement to develop with separate entrance for future suite potential. Thousands of dollars have been put in to the property including a complete regrade of the lot for proper slope around the home. Weeping tile along 3 sides of the home and membrane around the some of the exterior foundation has also been installed. Window wells, wiring, new subloor etc. The lot is extra deep (32x142) perfect for an infill and investment opportunity. New home? Want a detached rear garage with garage suite? Lots of future potential. There are numerous infills on the street, close to schools, off leash dog park, transportation and all amenities.

#### **Essential Information**

MLS® # E4432305

Price \$225,000

Bedrooms 2

Bathrooms 1.00

Full Baths 1

Square Footage 779

Acres 0.00 Year Built 1923

Type Single Family

Sub-Type Detached Single Family

Style Bungalow Status Active

### **Exterior**

Exterior Wood, Vinyl

Exterior Features Back Lane, Flat Site, Playground Nearby, Public Transportation, Schools

Roof Asphalt Shingles

Construction Wood, Vinyl

Foundation Concrete Perimeter