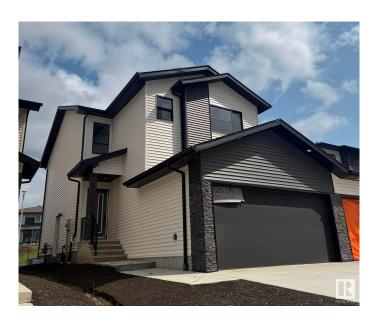

# \$529,000 - 7726 174a Avenue, Edmonton

MLS® #E4432349

#### \$529.000

3 Bedroom, 2.50 Bathroom, 1,777 sqft Single Family on 0.00 Acres

Crystallina Nera West, Edmonton, AB

Everything a family needs plus a side entrance for future basement suite development. Full LG upgraded appliance package included! Built by Welcome Homes, a reputable builder since 1977! This home comes with style and function, not your typical duplex.

Open-to-below front entrance, double attached garage, 3 bedrooms, large bonus room and 2 and a half bath. Backing on a walking trail and park. Upgraded lighting package and electric fireplace with large mantel feature. Don't like clutter? This home comes with a large pantry, spacious bootroom, linen closet, broom closet, generous bedroom closets and a huge walk-in for the primary bedroom. Modern, crisp and clean. Welcome Home!

Type Single Family
Sub-Type Half Duplex
Style 2 Storey

Status Active

### **Exterior**

Exterior Wood, Stone, Vinyl

Exterior Features Backs Onto Park/Trees, Flat Site

Roof Asphalt Shingles

Construction Wood, Stone, Vinyl

Foundation Concrete Perimeter