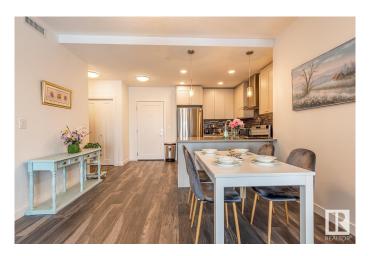

## \$399,000

2 Bedroom, 2.00 Bathroom, 903 sqft Condo / Townhouse on 0.00 Acres

Windermere, Edmonton, AB

Welcome to this stylish 'Liberty' model in LUX - Upper Windermere's premier steel & concrete luxury condo, featuring a pet-friendly, fully furnished 2 bed + den/2 bath layout with 9' ceilings, gourmet kitchen (quartz/stainless steel), primary suite with spa ensuite, in-suite laundry, A/C, 2 underground parking spots + storage, building amenities (fitness center), and unbeatable walkability to trails, shops, restaurants, schools (K-9), daycare, and quick Anthony Henday access.

#### **Essential Information**

MLS® # E4432404 Price \$399,000

Bedrooms 2
Bathrooms 2.00
Full Baths 2

Square Footage 903
Acres 0.00
Year Built 2019

Type Condo / Townhouse

Style Single Level Apartment

Lowrise Apartment