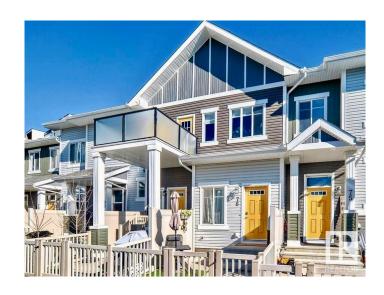

### \$259,900

2 Bedroom, 1.00 Bathroom, 816 sqft Condo / Townhouse on 0.00 Acres

Chappelle Area, Edmonton, AB

Welcome to this beautiful and versatile open-concept townhome. This near-perfect condition home includes a spacious living room, modern kitchen with island, 2 bedrooms, bathroom, and lots of room for storage space. Some high-quality finishes include an updated entrance glass rail, stainless steel appliances, and laminate flooring. There's also main-level laundry, a private front yard, an attached 2-car tandem garage and plus low condo fees! You will be close to a beautiful golf course and also have access to Chappelle Gardens exclusive amenities, recreation centre, skating rink, etc. Conveniently walking distance from serene ponds, community gardens, and walking paths, plus easy access to schools, public transit & Henday. This is a great investment and listed to sell!