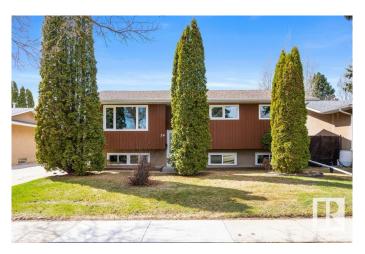

## \$399,900

5 Bedroom, 2.50 Bathroom, 1,208 sqft Single Family on 0.00 Acres

Lacombe Park, St. Albert, AB

Home ownership awaits you! Check out this three plus bedroom Bi-level with over 1200 sq ft. plus three bathrooms. Located in Lacombe Park, close to walking trails, Lacombe Park man made lake, schools, shopping and more. Many upgrades have been completed such as: Windows except the patio doors (approx. 2019), Furnace-hotwater tank (approx. 2024), laminate floor (living room, dining room, and hallway) along with maintenance free fencing. The double car garage completes this package.

#### **Exterior**

Exterior Wood, Stucco

Exterior Features Fenced, Flat Site, Landscaped, Playground Nearby, Public

Transportation, Schools, Shopping Nearby

Roof Asphalt Shingles

Construction Wood, Stucco

Foundation Concrete Perimeter