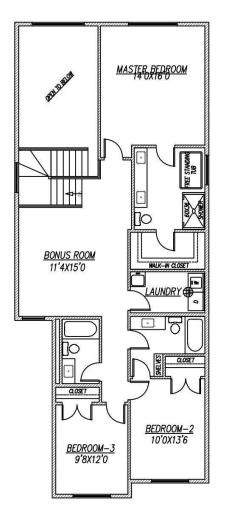

#### \$749,900

4 Bedroom, 3.00 Bathroom, 2,463 sqft Single Family on 0.00 Acres

Alces, Edmonton, AB

Amazing pre-construction opportunity to build your dream custom home in the growing community of Alces! One of the last remaining lots that backs onto a serene green space! Design a fully customizable layout with options for up to 5 bedrooms (or 4 bedrooms and a bonus room), 3 full bathrooms, a spice kitchen with walk-thru pantry, open-to-above living room, extended kitchen with dining nook, and a separate entrance to the basementâ€"ideal for future development or suite potential. Choose your own interior finishings, fixtures, and floor plan to suit your lifestyle. Don't miss your chance to create a personalized home in one of Edmonton's newest and most exciting neighbourhoods!