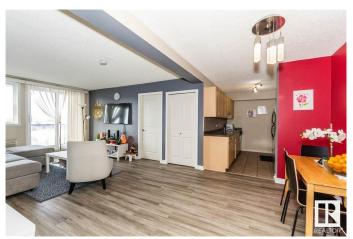

#### \$179,500

2 Bedroom, 1.00 Bathroom, 789 sqft Condo / Townhouse on 0.00 Acres

Downtown (Edmonton), Edmonton, AB

Excellent 2 bedroom condo unit in the heart of downtown and walking distance to all major amenities. Unique one of a kind kitchen with extended countertops and raised maple cabinets with tile backsplash and stainless steel appliances. Beautiful maple hardwood floors and ceramic tile, large family room and good size bedrooms. Unit comes with a/c and ensuite laundry. Building amenities include exercise room and social room. Covered parking stall which is titled. Walk or bike to anything you need plus enjoy the near by restaurants, Rogers Place, the evolving Ice District area and so much more . This is a great first condo, downsizing home or investment property!

#### Interior

Appliances Dishwasher-Built-In, Dryer, Hood Fan, Oven-Microwave, Refrigerator,

Stove-Electric, Washer, Window Coverings

Heating Baseboard, Hot Water, Natural Gas