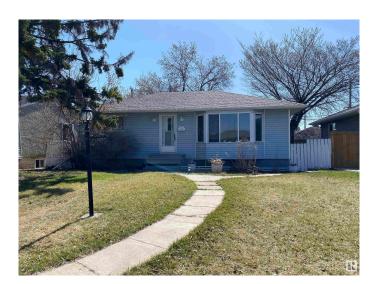

# \$299,900 - 15965 110b Avenue, Edmonton

MLS® #E4433018

### \$299.900

4 Bedroom, 2.00 Bathroom, 901 sqft Single Family on 0.00 Acres

Mayfield, Edmonton, AB

CHARMING FIXER-UPPER OR **RE-DEVELOPMENT OPPORTUNITY! This** solid 2+2 bedroom bungalow is situated on a spacious 50X120 lot with a sunny south facing backyard. The perfect place to build sweat equity for renovators, investors, DIY enthusiasts or anyone looking to add value. The main floor features a bright living room with large bay window allowing plenty of natural light in the home. Complete with kitchen, dining room, 2 bedrooms & 4pce bath. Downstairs includes an additional 2 bedrooms, 3pce bath and a SEPARATE ENTRANCE offering excellent potential for a basement suite or in-law quarters. Located close to schools, parks & transportation with quick access to shopping & amenities. Give this property some TLC and it could shine! Don't miss your chance for endless potential!