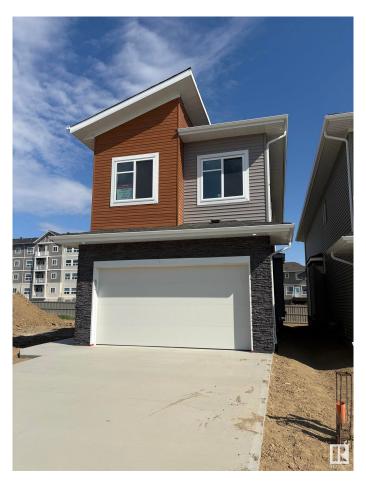

# \$649,000 - 3160 Magpie Way, Edmonton

MLS® #E4433292

### \$649,000

4 Bedroom, 4.00 Bathroom, 2,300 sqft Single Family on 0.00 Acres

Starling, Edmonton, AB

BRAND NEW HOUSE with 5 bedrooms 4 full bathrooms, open to above, side entrance and many more. This beautiful house offers bedroom and full bath at main floor. Nice cozy kitchen and spice kitchen. Open to above family room and side entrance for basement. Four good sized bedrooms and 3 full baths upstairs, two bedrooms have attached bathrooms. laundry is also upstairs. Bonus room at this floor makes this house complete. Don't miss this hose.

Built in 2025

MLS® # E4433292 Price \$649,000

Bedrooms 4

Bathrooms 4.00

Full Baths 4

Square Footage 2,300 Acres 0.00 Year Built 2025

Type Single Family

Sub-Type Detached Single Family

Style 2 Storey
Status Active

Address 3160 Magpie Way

Area Edmonton

Subdivision Starling

City Edmonton
County ALBERTA

Province AB

Postal Code T5S 0V4

#### **Exterior**

Exterior Wood, Vinyl

Exterior Features Golf Nearby, Playground Nearby, Schools, Shopping Nearby

Roof Asphalt Shingles

Construction Wood, Vinyl

Foundation Concrete Perimeter