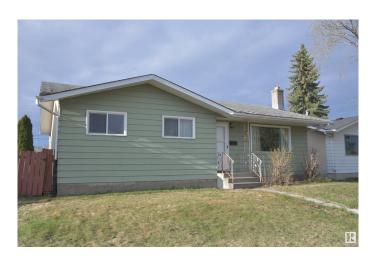

# \$319,900

4 Bedroom, 1.50 Bathroom, 1,130 sqft Single Family on 0.00 Acres

Corinthia Park, Leduc, AB

Located in the popular Corinthia Park neighborhood is this 1130 sq. ft. bungalow. Updated kitchen with white cabinets, stainless steel appliances, wood burning fireplace, upgraded main bathroom, 2 piece ensuite and 3 bedrooms complete this main floor. The basement is partially developed with a bedroom and rec room. High efficiency furnace and newer hot water tank. Back alley access leads to a concrete backyard pad in this huge back yard. Home is in need of shingles but is a great starter home for the first time buyers. Sellers will provide TITLE INSURANCE in lieu of RPR and Compliance.

### **Amenities**

Amenities Vinyl Windows

Parking Rear Drive Access