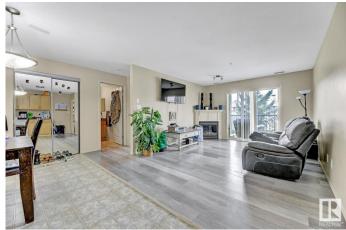

#### \$220,000

2 Bedroom, 2.00 Bathroom, 876 sqft Condo / Townhouse on 0.00 Acres

Blackmud Creek, Edmonton, AB

Great starter home or invesment opportunity in the quiet community of Blackmud Creek. This well kept 3nd floor condo boasts open concept living room with a fireplace, kitchen and dining area. Spacious master bedroom has its on en-suite bathroom and lots of natural light. The 2nd bedroom is vey spacious as well. For the BBQ/outdoors lovers there is a balcony! There is also a storage with the underground parking stall. Other amenities within the condo are: games room, exercise room, social room and a guest suite. Across from an elementary school, next to a shopping complex, and public transportation right outside the building. OPPORTUNITY, LOCATION, CONDITION!