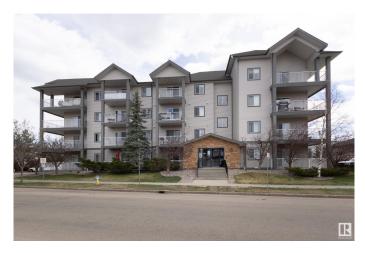

# \$148,000 - 3425 19 Street, Edmonton

MLS® #E4433409

#### \$148,000

1 Bedroom, 1.00 Bathroom, 638 sqft Condo / Townhouse on 0.00 Acres

Wild Rose, Edmonton, AB

Welcome to Wild Rose! This fantastic TOP FLOOR unit has vaulted ceilings and unobstructed views. The kitchen is open to the living space, features wood style cabinets, and stainless appliances! The living room gets lots of natural light and has access to your west facing balcony - perfect for enjoying the sunsets above the rooftops. Continuing on you've got a large bedroom, a full bathroom with IN-SUITE LAUNDRY, and a spacious storage closet right in the unit. The prime location is close to several restaurants, green space, walking paths, transit, the Meadows Recreation Center, and more! This unit also comes with an energized TITLED PARKING STALL and has easy access to the Whitemud and Henday. This building is equipped with a guest suite, social room, and it has low condo fees! All of this value at an incredible price point makes this condo the perfect opportunity for first time buyers and investors alike. Come take a look!

## **Community Information**

| Address           | 3425 19 Street                                                                                                 |
|-------------------|----------------------------------------------------------------------------------------------------------------|
| Area              | Edmonton                                                                                                       |
| Subdivision       | Wild Rose                                                                                                      |
| City              | Edmonton                                                                                                       |
| County            | ALBERTA                                                                                                        |
| Province          | AB                                                                                                             |
| Postal Code       | T6T 2B5                                                                                                        |
| Amenities         |                                                                                                                |
| Amenities         | Social Rooms, Storage-In-Suite, Vaulted Ceiling                                                                |
| Parking Spaces    | 1                                                                                                              |
| Parking           | Stall                                                                                                          |
| Interior          |                                                                                                                |
| Appliances        | Dishwasher-Built-In, Fan-Ceiling, Hood Fan, Oven-Microwave, Refrigerator, Stacked Washer/Dryer, Stove-Electric |
| Heating           | Hot Water, Natural Gas                                                                                         |
| # of Stories      | 4                                                                                                              |
| Stories           | 4                                                                                                              |
| Has Basement      | Yes                                                                                                            |
| Basement          | None, No Basement                                                                                              |
| Exterior          |                                                                                                                |
| Exterior          | Wood, Stone, Vinyl                                                                                             |
| Exterior Features | Public Transportation, Schools, Shopping Nearby                                                                |
| Roof              | Asphalt Shingles                                                                                               |
| Construction      |                                                                                                                |
| Construction      | Wood, Stone, Vinyl                                                                                             |