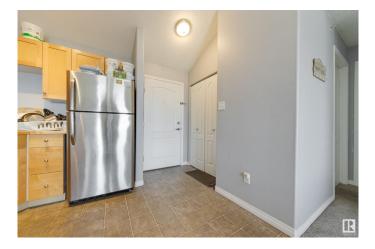

#### \$148,000

1 Bedroom, 1.00 Bathroom, 638 sqft Condo / Townhouse on 0.00 Acres

Wild Rose, Edmonton, AB

Welcome to Wild Rose! This fantastic TOP FLOOR unit has vaulted ceilings and unobstructed views. The kitchen is open to the living space, features wood style cabinets, and stainless appliances! The living room gets lots of natural light and has access to your west facing balcony - perfect for enjoying the sunsets above the rooftops. Continuing on you've got a large bedroom, a full bathroom with IN-SUITE LAUNDRY, and a spacious storage closet right in the unit. The prime location is close to several restaurants, green space, walking paths, transit, the Meadows Recreation Center, and more! This unit also comes with an energized TITLED PARKING STALL and has easy access to the Whitemud and Henday. This building is equipped with a guest suite, social room, and it has low condo fees! All of this value at an incredible price point makes this condo the perfect opportunity for first time buyers and investors alike. Come take a look!

## **Community Information**

| Address           | 3425 19 Street                                                                                                 |
|-------------------|----------------------------------------------------------------------------------------------------------------|
| Area              | Edmonton                                                                                                       |
| Subdivision       | Wild Rose                                                                                                      |
| City              | Edmonton                                                                                                       |
| County            | ALBERTA                                                                                                        |
| Province          | AB                                                                                                             |
| Postal Code       | T6T 2B5                                                                                                        |
| Amenities         |                                                                                                                |
| Amenities         | Social Rooms, Storage-In-Suite, Vaulted Ceiling                                                                |
| Parking Spaces    | 1                                                                                                              |
| Parking           | Stall                                                                                                          |
| Interior          |                                                                                                                |
| Appliances        | Dishwasher-Built-In, Fan-Ceiling, Hood Fan, Oven-Microwave, Refrigerator, Stacked Washer/Dryer, Stove-Electric |
| Heating           | Hot Water, Natural Gas                                                                                         |
| # of Stories      | 4                                                                                                              |
| Stories           | 4                                                                                                              |
| Has Basement      | Yes                                                                                                            |
| Basement          | None, No Basement                                                                                              |
| Exterior          |                                                                                                                |
| Exterior          | Wood, Stone, Vinyl                                                                                             |
| Exterior Features | Public Transportation, Schools, Shopping Nearby                                                                |
| Roof              | Asphalt Shingles                                                                                               |
| Construction      |                                                                                                                |
| Construction      | Wood, Stone, Vinyl                                                                                             |