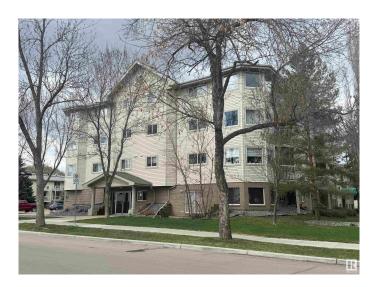

# \$129,900 - 101 11408 108 Avenue, Edmonton

MLS® #E4433425

#### \$129,900

1 Bedroom, 1.00 Bathroom, 769 sqft Condo / Townhouse on 0.00 Acres

Queen Mary Park, Edmonton, AB

Welcome to River City One and this fabulous one bedroom ground floor end unit condo in this 18+ complex. This bright spacious open concept condo is perfect for entertaining from the open kitchen with eating bar to the large dining and living room. The generous bedroom is the perfect oasis after a long day with double closets for plenty of storage and a 4pc ensuite bathroom. The condo features laminate and tile floors, in-suite laundry, storage, large closets, covered parking stall and so much more. Close to the Brewery District, downtown, Grant MacEwan, NAIT, shopping, transit and so much more.

#### **Exterior**

Exterior Wood, Brick, Stucco, Vinyl

Exterior Features Low Maintenance Landscape, Playground Nearby, Public

Transportation, Shopping Nearby

Roof Asphalt Shingles

Construction Wood, Brick, Stucco, Vinyl