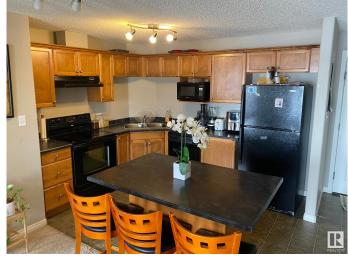

### \$168,000

2 Bedroom, 2.00 Bathroom, 830 sqft Condo / Townhouse on 0.00 Acres

Clareview Town Centre, Edmonton, AB

Featuring Maple Cabinets, Kitchen Island, 2
Parking Stalls, Feature Wall, Expensive
Faucets, Luxury Carpeting, Microwave
Hoodfan, Elegant Window Coverings, Large
Balcony and more. This 2 Bedroom, 2
Bathroom home is immaculate! Includes
walk-through closets, full 3 piece bathroom.
Lots of storage space and in-suite stacked
laundry. Directly across from LRT Station!!
Close to Clareview Community Centre,
Shopping, Schools, Theatres, Restaurants,
LRT, Golfing, Hockey Arenas, Indoor Soccer
Pitches, River Valley Parks.

#### Interior

Interior Features ensuite bathroom

Appliances Dishwasher-Built-In, Dryer, Microwave Hood Fan, Refrigerator,

Stove-Electric

Heating Baseboard, Natural Gas