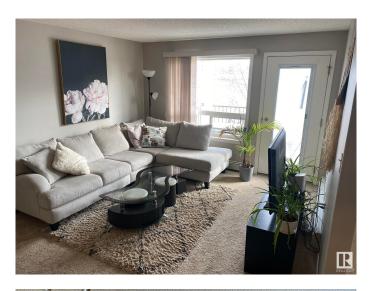

### \$168,000

2 Bedroom, 2.00 Bathroom, 830 sqft Condo / Townhouse on 0.00 Acres

Clareview Town Centre, Edmonton, AB

Featuring Maple Cabinets, Kitchen Island, 2
Parking Stalls, Feature Wall, Expensive
Faucets, Luxury Carpeting, Microwave
Hoodfan, Elegant Window Coverings, Large
Balcony and more. This 2 Bedroom, 2
Bathroom home is immaculate! Includes
walk-through closets, full 3 piece bathroom.
Lots of storage space and in-suite stacked
laundry. Directly across from LRT Station!!
Close to Clareview Community Centre,
Shopping, Schools, Theatres, Restaurants,
LRT, Golfing, Hockey Arenas, Indoor Soccer
Pitches, River Valley Parks.