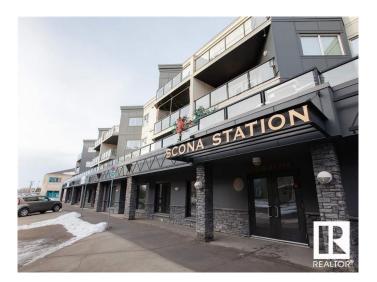

## \$229,900

2 Bedroom, 2.00 Bathroom, 1,020 sqft Condo / Townhouse on 0.00 Acres

Ritchie, Edmonton, AB

Executive 2 bed / 2 bath condo steps to Whyte Avenue! Less than 10 minute drive to both UofA and downtown. Bright and spacious unit. Fully painted less than a year ago. Gorgeous granite counters. Plenty of cabinets. Black appliances. Functional floorplan with separated bedrooms. Titled underground parking with storage. In-suite laundry with large storage room. Oversized balcony perfect for BBQs. Pet friendly building with board approval. Excellent location close to many restaurants, shopping and public transportation.

#### Interior

Interior Features ensuite bathroom

Appliances Dishwasher-Built-In, Dryer, Refrigerator, Stove-Electric, Washer,

Window Coverings

Heating In Floor Heat System, Natural Gas