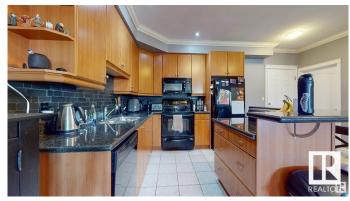

## \$229,900

2 Bedroom, 2.00 Bathroom, 1,020 sqft Condo / Townhouse on 0.00 Acres

Ritchie, Edmonton, AB

Executive 2 bed / 2 bath condo steps to Whyte Avenue! Less than 10 minute drive to both UofA and downtown. Bright and spacious unit. Fully painted less than a year ago. Gorgeous granite counters. Plenty of cabinets. Black appliances. Functional floorplan with separated bedrooms. Titled underground parking with storage. In-suite laundry with large storage room. Oversized balcony perfect for BBQs. Pet friendly building with board approval. Excellent location close to many restaurants, shopping and public transportation.