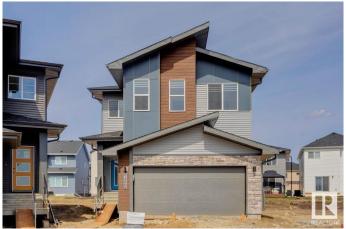

# \$659,900 - 19008 20 Avenue, Edmonton

MLS® #E4433787

### \$659,900

5 Bedroom, 4.00 Bathroom, 2,370 sqft Single Family on 0.00 Acres

River's Edge, Edmonton, AB

This spacious 5-bedroom, 4-bathroom home offers modern living with a main floor bedroom and 3-piece bathroom with a standing shower. Upstairs, two attached ensuite bedrooms provide privacy and comfort. The home boasts a stylish spice kitchen with stainless chimney hoodfan and cabinets to the ceiling, as well as a walk-in pantry for extra storage. The main floor features durable vinyl plank flooring, while large windows allow natural light to fill the home. Enjoy elegant finishes including undermount sinks, a cozy fireplace, and sleek railings throughout. A side entrance adds extra convenience to this thoughtfully designed home.

#### **Essential Information**

MLS® # E4433787 Price \$659,900

Bedrooms 5
Bathrooms 4.00
Full Baths 4

Square Footage 2,370
Acres 0.00
Year Built 2025

Type Single Family

Sub-Type Detached Single Family

Style 2 Storey
Status Active

## **Community Information**

Address 19008 20 Avenue

Area Edmonton
Subdivision River's Edge
City Edmonton
County ALBERTA

Province AB

Postal Code T6M 3A7