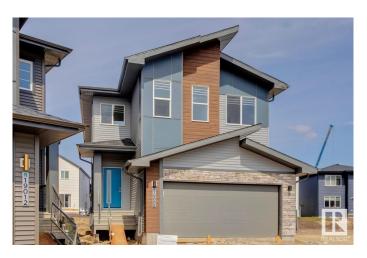

# \$659,900 - 19008 20 Avenue, Edmonton

MLS® #E4433787

### \$659,900

5 Bedroom, 4.00 Bathroom, 2,370 sqft Single Family on 0.00 Acres

River's Edge, Edmonton, AB

This spacious 5-bedroom, 4-bathroom home offers modern living with a main floor bedroom and 3-piece bathroom with a standing shower. Upstairs, two attached ensuite bedrooms provide privacy and comfort. The home boasts a stylish spice kitchen with stainless chimney hoodfan and cabinets to the ceiling, as well as a walk-in pantry for extra storage. The main floor features durable vinyl plank flooring, while large windows allow natural light to fill the home. Enjoy elegant finishes including undermount sinks, a cozy fireplace, and sleek railings throughout. A side entrance adds extra convenience to this thoughtfully designed home.

#### **Essential Information**

MLS® # E4433787 Price \$659,900

Bedrooms 5
Bathrooms 4.00
Full Baths 4

Square Footage 2,370
Acres 0.00
Year Built 2025

Type Single Family

Sub-Type Detached Single Family

Style 2 Storey
Status Active

## **Community Information**

Address 19008 20 Avenue

Area Edmonton
Subdivision River's Edge
City Edmonton
County ALBERTA

Province AB

Postal Code T6M 3A7